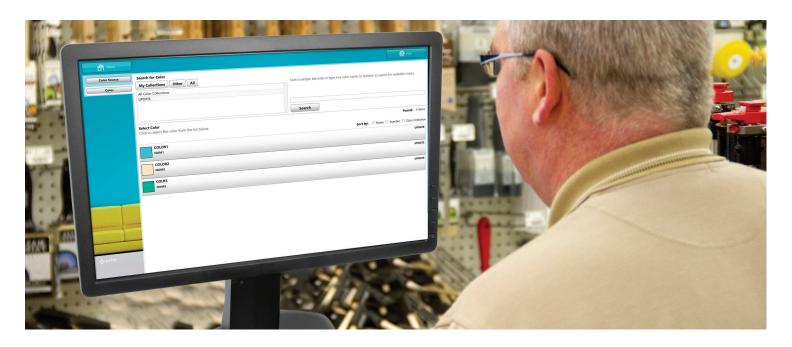

### **Match Paint Colors Fast**

In retail paint, customer service is key, and the faster and more accurately you can match customer paint samples, the more likely they will be to return in the future. Combine ColorDesigner PLUS with an X-Rite color measurement instrument designed for retail paint, and your paint department will stand out from the competition. X-Rite's ColorDesigner® PLUS color matching software expedites and refines the paint selection process, eliminating wasted effort and needless formulation errors.

### **Efficient**

- Simplify color searching and matching
- Manage and control dispensers from a single easy-to-use and affordable software system, eliminating the need for a second computer and application and optimizing counter space
- Reduce errors with bar code scanning
- Reduce errors by eliminating unnecessary steps, providing a streamlined and easy process
- Automatic update capability means that ColorDesigner PLUS is up to date throughout the entire store network with no additional effort, discs, or file downloads
- Consistently deliver accurate color through our state of the art algorithms

# Color Designer PLUS Paint Matching Software

Simplify color searches and matches.

Adaptable user workflow.

Directly manage and control dispensers.