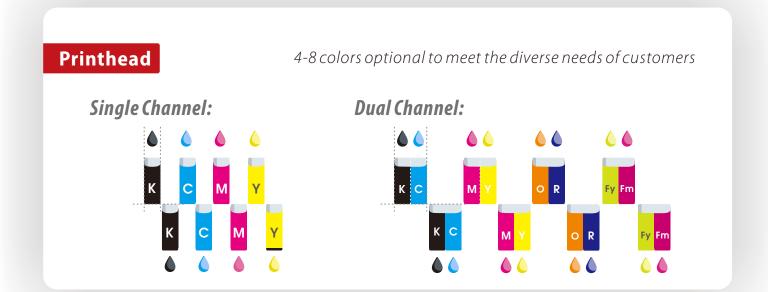

### Kyocera printhead, single or dual channel optional, 4-8 colors

HANGLORY GROUP

## Flexible configuration and vivid printing quality

With two stagger rows of print heads arrangement, it supports 4-8 colors flexible configuration and more designs can be printed perfectly in 2pass mode. It delivers high-quality grayscale printing output with more delicate and vivid effect. Professional color management achieves excellent quality, and multiple ink solution gives worry-free application experience.