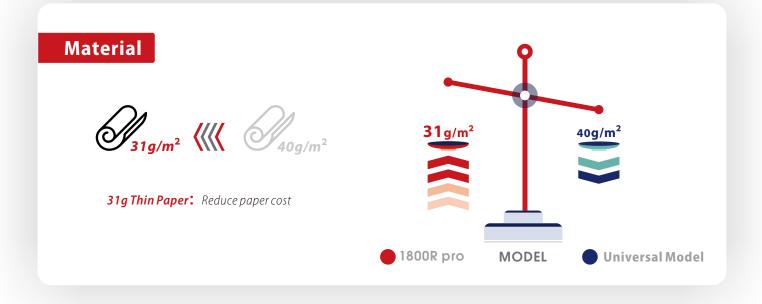

### Enable to print thin paper of minimum 31g/m<sup>2</sup>

#### Highly-integrated design, outstanding performance of thin paper printing

The machine design is highly integrated and the structure is clean and concise. The built-in 10,000-meter jumbo roll enables the roll-change more convenient and labor-saving, to make the production seamless and efficient. With stable and smooth paper feeding, it break troughs to print thin paper of minimum 31g/m<sup>2</sup>.

## 1800R PRO3-view Drawing

Front View

| Model                           | HM1800R pro                                                                                                   |                                                       |                       |                       |                        |                        |                       |
|---------------------------------|---------------------------------------------------------------------------------------------------------------|-------------------------------------------------------|-----------------------|-----------------------|------------------------|------------------------|-----------------------|
| Printhead                       | 4-8pcs print heads (Kyocera single / dual channel optional)                                                   |                                                       |                       |                       |                        |                        |                       |
| Production<br>Mode              | Resolution                                                                                                    | 400x600dpi<br>(1pass)                                 | 508x600dpi<br>(1pass) | 600x600dpi<br>(1pass) | 400x1200dpi<br>(2pass) | 508x1200dpi<br>(2pass) | 600x1200dp<br>(2pass) |
|                                 | Productivity<br>(Measured in<br>1.5m printing width)                                                          | 445m/hr                                               | 380m/hr               | 330m/hr               | 220m/hr                | 185m/hr                | 165m/hr               |
| Color                           | Cyan, magenta, yellow, black, orange, blue, fluorescent yellow, fluorescent pink, Lm, Lc, turquoise (optional |                                                       |                       |                       |                        |                        |                       |
| Ink                             | Disperse ink                                                                                                  |                                                       |                       |                       |                        |                        |                       |
| Color Mode Support              | 4, 6, 8 colors optional                                                                                       |                                                       |                       |                       |                        |                        |                       |
| Ink Tank Volume                 | 30L                                                                                                           |                                                       |                       |                       |                        |                        |                       |
| MediaType                       | Dye Sublimation Paper                                                                                         |                                                       |                       |                       |                        |                        |                       |
| Maximum<br>Printing Width       | 1850mm                                                                                                        |                                                       |                       |                       |                        |                        |                       |
| Maximum<br>Media Width          | 1900mm                                                                                                        |                                                       |                       |                       |                        |                        |                       |
| Available<br>Material Weight    | Minimum 31g/m <sup>2</sup>                                                                                    |                                                       |                       |                       |                        |                        |                       |
| Maximum Unwind<br>Roll Weight   | 1.2 tons (Full Width)                                                                                         |                                                       |                       |                       |                        |                        |                       |
| Maximum Unwind<br>Roll Diameter | 1 meter                                                                                                       |                                                       |                       |                       |                        |                        |                       |
| Maximum Wind Roll<br>Diameter   | 480mm(3500meters long)                                                                                        |                                                       |                       |                       |                        |                        |                       |
| Drying Method                   | Constant temperature hot air drying (heating temperature up to 90 degrees)                                    |                                                       |                       |                       |                        |                        |                       |
| Power                           | Voltage                                                                                                       | tage AC380V±10%, three-phase   11.5A(6KW)   50Hz/60Hz |                       |                       |                        |                        |                       |
|                                 | Dryer Voltage                                                                                                 | age AC380V±10%, three-phase   14A(9.3 KW)   50Hz/60Hz |                       |                       |                        |                        |                       |
| Air Supply<br>Pressure Flow     | 0.6mpa   1m³/hr (dry without oil or water vapor)                                                              |                                                       |                       |                       |                        |                        |                       |
| Working<br>Environment          | Temperature Range 20-28 degrees Celsius (68-77 degrees Fahrenheit)                                            |                                                       |                       |                       |                        |                        |                       |
|                                 | Humidity Range 45-60% (no condensation)                                                                       |                                                       |                       |                       |                        |                        |                       |
| Installation<br>Size            | Net Size of Printer 3945mm x 1000mm x 1718mm (L×W×H)                                                          |                                                       |                       |                       |                        |                        |                       |
|                                 | Printer Packaging Size 4180mm x 1500mm x 2160mm(L×W×H)                                                        |                                                       |                       |                       |                        |                        |                       |
|                                 | Jumbo Feeder 2403mm x 1200mm x 1100mm <b>(L*W*H)</b>                                                          |                                                       |                       |                       |                        |                        |                       |
|                                 | Jumbo Feeder<br>Packaging Size 2590mm x 1620mm x 1450mm(L*W*H)                                                |                                                       |                       |                       |                        |                        |                       |
|                                 | Installation<br>Site Size 4500mm x 4500mm (L×W)                                                               |                                                       |                       |                       |                        |                        |                       |