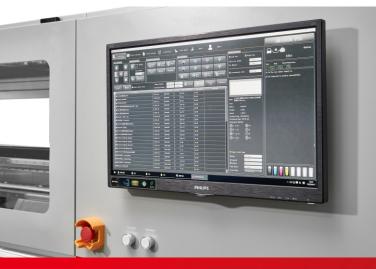

## Unattended production with optimized interactive experience

It supports unattended production, and realizes functions such as automatic width measurement, automatic setting of margins, automatic detecting of paper out, auto pause and abnormal recovery processing. The high-automatic control system realizes management of multiple machines by only 1 person to save labor. The operation interface has been upgraded again, with innovative and easy-to-use design, stronger functions, and a relaxed interactive experience.