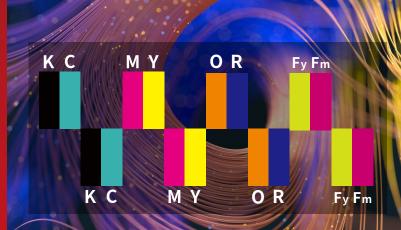

### Kyocera printhead, single or dual channel optional, 4-8 colors

HANGLORY GROUP

## Flexible configuration and vivid printing quality

With two stagger rows of print heads arrangement, it supports 4-8 colors flexible configuration and more designs can be printed perfectly in 2pass mode. It delivers high-quality grayscale printing output with more delicate and vivid effect. Professional color management achieves excellent quality, and multiple ink solution gives worry-free application experience.

## 1800R PRO3-view Drawing

Front View

| Model                           | HM1800R pro                                                                                                   |                                                       |                       |                       |                        |                        |                       |
|---------------------------------|---------------------------------------------------------------------------------------------------------------|-------------------------------------------------------|-----------------------|-----------------------|------------------------|------------------------|-----------------------|
| Printhead                       | 4-8pcs print heads (Kyocera single / dual channel optional)                                                   |                                                       |                       |                       |                        |                        |                       |
| Production<br>Mode              | Resolution                                                                                                    | 400x600dpi<br>(1pass)                                 | 508x600dpi<br>(1pass) | 600x600dpi<br>(1pass) | 400x1200dpi<br>(2pass) | 508x1200dpi<br>(2pass) | 600x1200dp<br>(2pass) |
|                                 | Productivity<br>(Measured in<br>1.5m printing width)                                                          | 445m/hr                                               | 380m/hr               | 330m/hr               | 220m/hr                | 185m/hr                | 165m/hr               |
| Color                           | Cyan, magenta, yellow, black, orange, blue, fluorescent yellow, fluorescent pink, Lm, Lc, turquoise (optional |                                                       |                       |                       |                        |                        |                       |
| Ink                             | Disperse ink                                                                                                  |                                                       |                       |                       |                        |                        |                       |
| Color Mode Support              | 4, 6, 8 colors optional                                                                                       |                                                       |                       |                       |                        |                        |                       |
| Ink Tank Volume                 | 30L                                                                                                           |                                                       |                       |                       |                        |                        |                       |
| MediaType                       | Dye Sublimation Paper                                                                                         |                                                       |                       |                       |                        |                        |                       |
| Maximum<br>Printing Width       | 1850mm                                                                                                        |                                                       |                       |                       |                        |                        |                       |
| Maximum<br>Media Width          | 1900mm                                                                                                        |                                                       |                       |                       |                        |                        |                       |
| Available<br>Material Weight    | Minimum 31g/m <sup>2</sup>                                                                                    |                                                       |                       |                       |                        |                        |                       |
| Maximum Unwind<br>Roll Weight   | 1.2 tons (Full Width)                                                                                         |                                                       |                       |                       |                        |                        |                       |
| Maximum Unwind<br>Roll Diameter | 1 meter                                                                                                       |                                                       |                       |                       |                        |                        |                       |
| Maximum Wind Roll<br>Diameter   | 480mm(3500meters long)                                                                                        |                                                       |                       |                       |                        |                        |                       |
| Drying Method                   | Constant temperature hot air drying (heating temperature up to 90 degrees)                                    |                                                       |                       |                       |                        |                        |                       |
| Power                           | Voltage                                                                                                       | tage AC380V±10%, three-phase   11.5A(6KW)   50Hz/60Hz |                       |                       |                        |                        |                       |
|                                 | Dryer Voltage                                                                                                 | age AC380V±10%, three-phase   14A(9.3 KW)   50Hz/60Hz |                       |                       |                        |                        |                       |
| Air Supply<br>Pressure Flow     | 0.6mpa   1m³/hr (dry without oil or water vapor)                                                              |                                                       |                       |                       |                        |                        |                       |
| Working<br>Environment          | Temperature Range 20-28 degrees Celsius (68-77 degrees Fahrenheit)                                            |                                                       |                       |                       |                        |                        |                       |
|                                 | Humidity Range 45-60% (no condensation)                                                                       |                                                       |                       |                       |                        |                        |                       |
| Installation<br>Size            | Net Size of Printer 3945mm x 1000mm x 1718mm (L×W×H)                                                          |                                                       |                       |                       |                        |                        |                       |
|                                 | Printer Packaging Size 4180mm x 1500mm x 2160mm(L×W×H)                                                        |                                                       |                       |                       |                        |                        |                       |
|                                 | Jumbo Feeder 2403mm x 1200mm x 1100mm <b>(L*W*H)</b>                                                          |                                                       |                       |                       |                        |                        |                       |
|                                 | Jumbo Feeder<br>Packaging Size 2590mm x 1620mm x 1450mm(L*W*H)                                                |                                                       |                       |                       |                        |                        |                       |
|                                 | Installation<br>Site Size 4500mm x 4500mm (L×W)                                                               |                                                       |                       |                       |                        |                        |                       |