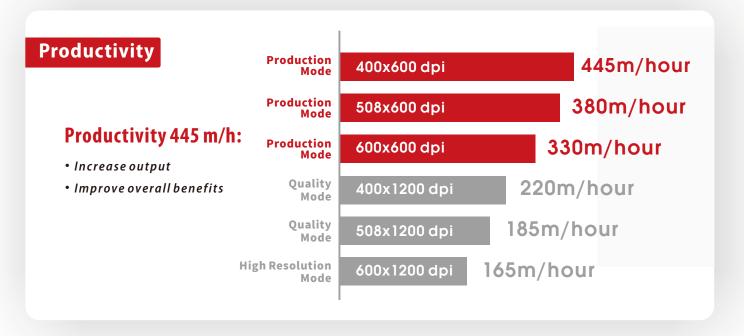

#### Superior efficiency and upgraded productivity

Self-developed software and hardware system performs industrial-grade production with printing speed up to 445m/h.

Equipped with magnetic levitation motor and aviation aluminum guide rail beam, the production is much faster, quieter and smoother.

## 1800R PRO3-view Drawing

Front View

| Model                           | HM1800R pro                                                                                                   |                                                       |                       |                       |                        |                        |                       |
|---------------------------------|---------------------------------------------------------------------------------------------------------------|-------------------------------------------------------|-----------------------|-----------------------|------------------------|------------------------|-----------------------|
| Printhead                       | 4-8pcs print heads (Kyocera single / dual channel optional)                                                   |                                                       |                       |                       |                        |                        |                       |
| Production<br>Mode              | Resolution                                                                                                    | 400x600dpi<br>(1pass)                                 | 508x600dpi<br>(1pass) | 600x600dpi<br>(1pass) | 400x1200dpi<br>(2pass) | 508x1200dpi<br>(2pass) | 600x1200dp<br>(2pass) |
|                                 | Productivity<br>(Measured in<br>1.5m printing width)                                                          | 445m/hr                                               | 380m/hr               | 330m/hr               | 220m/hr                | 185m/hr                | 165m/hr               |
| Color                           | Cyan, magenta, yellow, black, orange, blue, fluorescent yellow, fluorescent pink, Lm, Lc, turquoise (optional |                                                       |                       |                       |                        |                        |                       |
| Ink                             | Disperse ink                                                                                                  |                                                       |                       |                       |                        |                        |                       |
| Color Mode Support              | 4, 6, 8 colors optional                                                                                       |                                                       |                       |                       |                        |                        |                       |
| Ink Tank Volume                 | 30L                                                                                                           |                                                       |                       |                       |                        |                        |                       |
| MediaType                       | Dye Sublimation Paper                                                                                         |                                                       |                       |                       |                        |                        |                       |
| Maximum<br>Printing Width       | 1850mm                                                                                                        |                                                       |                       |                       |                        |                        |                       |
| Maximum<br>Media Width          | 1900mm                                                                                                        |                                                       |                       |                       |                        |                        |                       |
| Available<br>Material Weight    | Minimum 31g/m <sup>2</sup>                                                                                    |                                                       |                       |                       |                        |                        |                       |
| Maximum Unwind<br>Roll Weight   | 1.2 tons (Full Width)                                                                                         |                                                       |                       |                       |                        |                        |                       |
| Maximum Unwind<br>Roll Diameter | 1 meter                                                                                                       |                                                       |                       |                       |                        |                        |                       |
| Maximum Wind Roll<br>Diameter   | 480mm(3500meters long)                                                                                        |                                                       |                       |                       |                        |                        |                       |
| Drying Method                   | Constant temperature hot air drying (heating temperature up to 90 degrees)                                    |                                                       |                       |                       |                        |                        |                       |
| Power                           | Voltage                                                                                                       | tage AC380V±10%, three-phase   11.5A(6KW)   50Hz/60Hz |                       |                       |                        |                        |                       |
|                                 | Dryer Voltage                                                                                                 | age AC380V±10%, three-phase   14A(9.3 KW)   50Hz/60Hz |                       |                       |                        |                        |                       |
| Air Supply<br>Pressure Flow     | 0.6mpa   1m³/hr (dry without oil or water vapor)                                                              |                                                       |                       |                       |                        |                        |                       |
| Working<br>Environment          | Temperature Range 20-28 degrees Celsius (68-77 degrees Fahrenheit)                                            |                                                       |                       |                       |                        |                        |                       |
|                                 | Humidity Range 45-60% (no condensation)                                                                       |                                                       |                       |                       |                        |                        |                       |
| Installation<br>Size            | Net Size of Printer 3945mm x 1000mm x 1718mm (L×W×H)                                                          |                                                       |                       |                       |                        |                        |                       |
|                                 | Printer Packaging Size 4180mm x 1500mm x 2160mm(L×W×H)                                                        |                                                       |                       |                       |                        |                        |                       |
|                                 | Jumbo Feeder 2403mm x 1200mm x 1100mm <b>(L*W*H)</b>                                                          |                                                       |                       |                       |                        |                        |                       |
|                                 | Jumbo Feeder<br>Packaging Size 2590mm x 1620mm x 1450mm(L*W*H)                                                |                                                       |                       |                       |                        |                        |                       |
|                                 | Installation<br>Site Size 4500mm x 4500mm (L×W)                                                               |                                                       |                       |                       |                        |                        |                       |