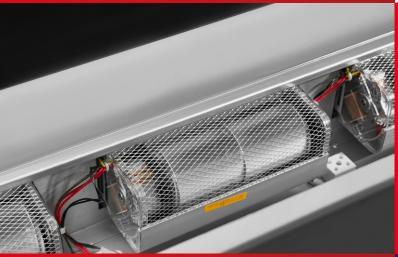

#### Superior efficiency and upgraded productivity

Self-developed software and hardware system performs industrial-grade production with printing speed up to 445m/h.

Equipped with magnetic levitation motor and aviation aluminum guide rail beam, the production is much faster, quieter and smoother.

## Fully upgraded, showing craftsman aesthetics

Fully automatic constant temperature drying system saves energy and ensures a constant output of the drying temperature. The motion control system is improved with continuous and synchronous winding and unwinding.Paper feeding is stable without shifting. The carriage lifting system is optimized and simplified.

to improve printing quality and reliability. The liftable moisturizing and wiping capping protects print head from damage. The suction power of the printing platform is enhanced to ensure paper feeding smooth.