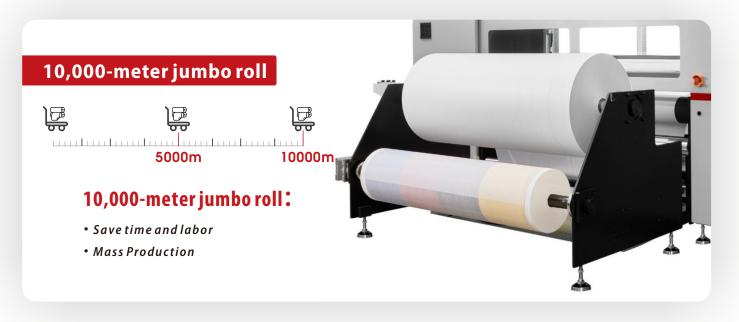

### Support jumbo roll of 10,000 meters

#### Highly-integrated design, outstanding performance of thin paper printing

The machine design is highly integrated and the structure is clean and concise. The built-in 10,000-meter jumbo roll enables the roll-change more convenient and labor-saving, to make the production seamless and efficient. With stable and smooth paper feeding, it break troughs to print thin paper of minimum 31g/m<sup>2</sup>.