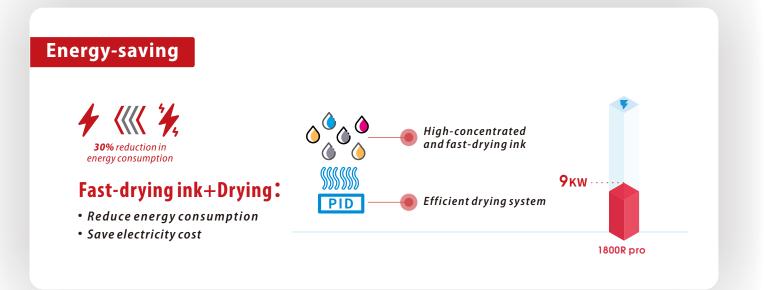

FO

# **1 BOR PFD** INDUSTRIAL HIGH-SPEED ROLL-TO-ROLL DYE-SUBLIMATION DIGITAL PRINTER









### 1800R PRO PRODUCT HIGHLIGHTS



### Enable to print thin paper of minimum 31g/m<sup>2</sup>



### Support jumbo roll of 10,000 meters











## High-concentrated and fast-drying ink, reducing energy consumption by 30%



### Kyocera printhead, single or dual channel optional, 4-8 colors



HANGLORY GROUP





#### Superior efficiency and upgraded productivity

Self-developed software and hardware system performs industrial-grade production with printing speed up to 445m/h.

Equipped with magnetic levitation motor and aviation aluminum guide rail beam, the production is much faster, quieter and smoother.

#### Highly-integrated design, outstanding performance of thin paper printing

The machine design is highly integrated and the structure is clean and concise. The built-in 10,000-meter jumbo roll enables the roll-change more convenient and labor-saving, to make the production seamless and efficient. With stable and smooth paper feeding, it break troughs to print thin paper of minimum 31g/m<sup>2</sup>.