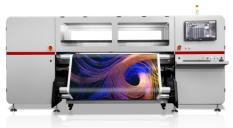

## Flexible configuration and vivid printing quality

With two stagger rows of print heads arrangement, it supports 4-8 colors flexible configuration and more designs can be printed perfectly in 2pass mode. It delivers high-quality grayscale printing output with more delicate and vivid effect. Professional color management achieves excellent quality, and multiple ink solution gives worry-free application experience.