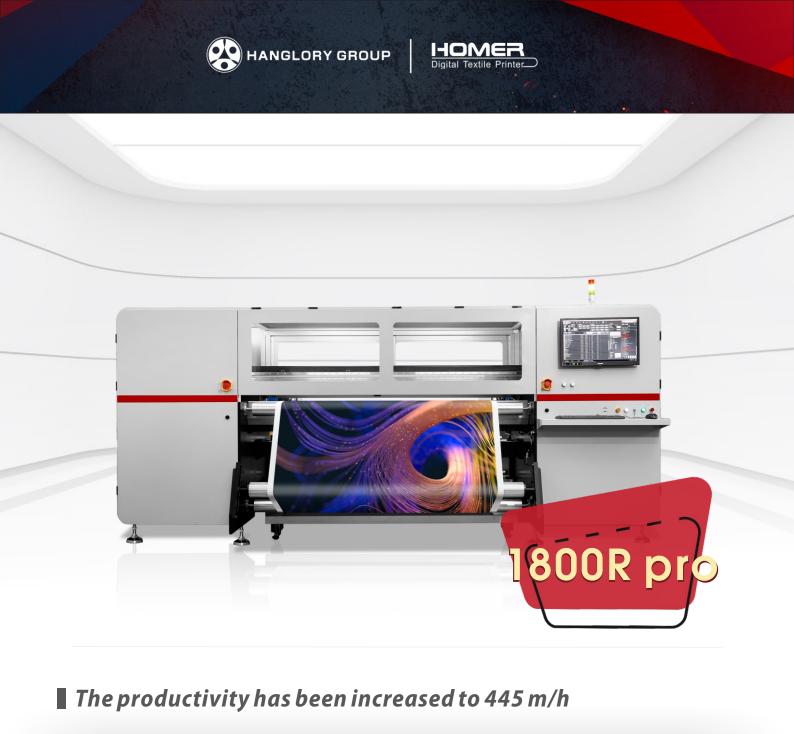

# **1 BOR PFD** INDUSTRIAL HIGH-SPEED ROLL-TO-ROLL DYE-SUBLIMATION DIGITAL PRINTER

### 1800R PRO PRODUCT HIGHLIGHTS

#### Superior efficiency and upgraded productivity

Self-developed software and hardware system performs industrial-grade production with printing speed up to 445m/h.

Equipped with magnetic levitation motor and aviation aluminum guide rail beam, the production is much faster, quieter and smoother.